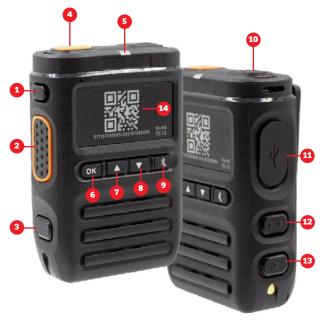

# B05 Bluetooth Remote Speaker Microphone

## Default button features when using iConvNet PTT app

- **1** Power/play/pause/reject calls
- 2 PTT button
- **3** Customizable button no default function
- 4 SOS button
- 5 Indicator light
- 6 OK button
- **7** Page up button

- 8 Page down button
- **9** Disconnect/Reconnect Bluetooth
- 10 Group change
- 11 USB Type-C charging port
- **12** Volume up
- **13** Volume down
- **14** QR code for easy pairing